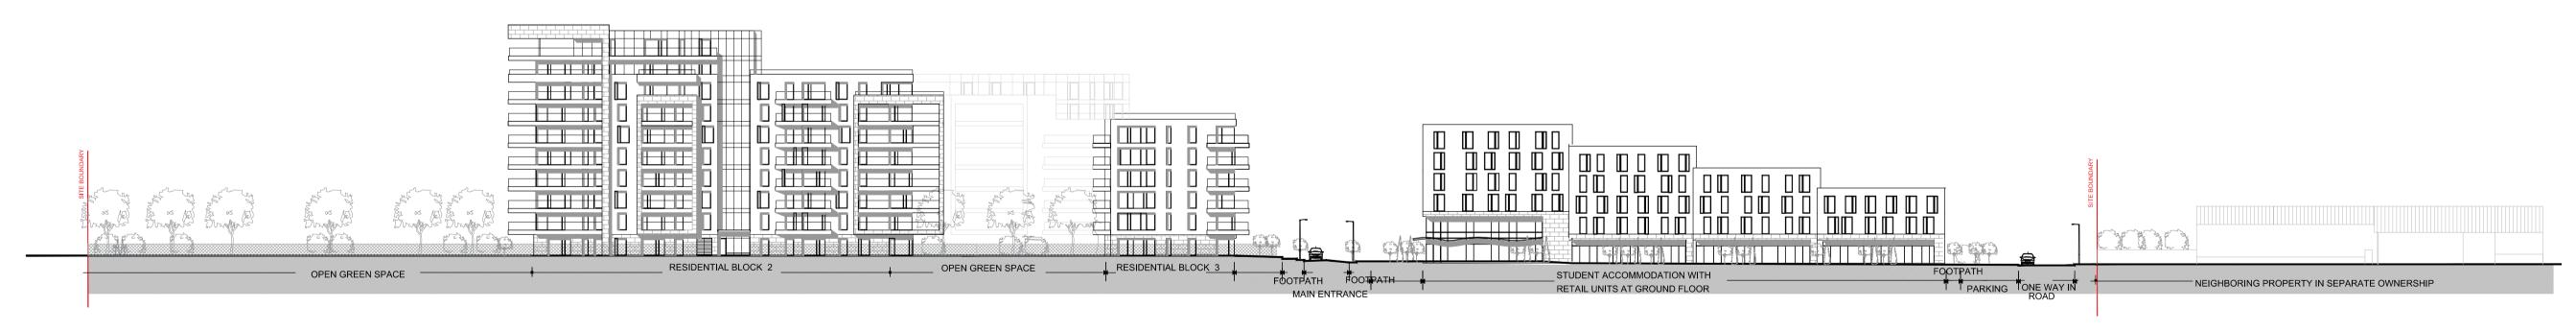

PROPOSED CONTEXTUAL ELEVATION A-A

1:500

PROJECT CANAL BANKS AT PA HEALY ROAD/PARK ROAD, LIMERICK

CLIENT REVINGTON DEVELOPMENTS LTD rev.

TITLE PROPOSED CONTEXTUAL ELEVATION A-A

SCALE: 1:500 @A1 DATE: JAN 2019 DRWG. No. 1248-18-49 DRN. BY OLIVER CARTY